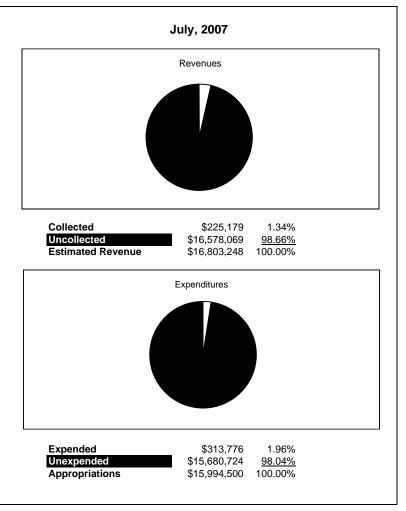

46.93        | 19.25%              |  |  |
| Adjustment to Net Assets                                  | 2800                  | 15,057,762.00 | 15,057,762.00 | 14,104,007.00 |                | 11,020,740.07 | 2,211,140.73        | 1 7.23 70           |  |  |
| Net Assets, Current Year                                  | 2700                  | 13,566,092.00 | 13,566,092.00 | 13,753,055.39 |                | 11,539,379.77 | 2,213,675.62        | 19.18%              |  |  |
| iver Assers, Cullent Tear                                 | 2/00                  | 15,500,092.00 | 15,500,092.00 | 15,755,055.59 |                | 11,339,379.77 | 2,213,073.02        | 19.18%              |  |  |



**General Fund** 

#### **General Fund**





# **Special Revenue Fund**

### **Food Service Fund**





## **Food Service Fund**





#### Internal Service Fund

#### Internal Service Fund