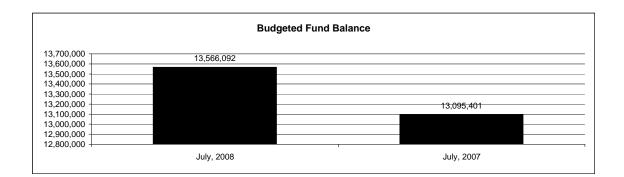

| 2800                  | 15,057,762.00 | 15,057,762.00 | 14,104,007.00 |                | 11,020,740.07 | 2,211,140.73        | 1 7.23 70           |  |  |
| Net Assets, Current Year                                  | 2700                  | 13,566,092.00 | 13,566,092.00 | 13,753,055.39 |                | 11,539,379.77 | 2,213,675.62        | 19.18%              |  |  |
| iver Assers, Cullent Tear                                 | 2/00                  | 15,500,092.00 | 15,500,092.00 | 15,755,055.59 |                | 11,339,379.77 | 2,213,073.02        | 19.18%              |  |  |



**General Fund** 

#### **General Fund**





# **Special Revenue Fund**

### **Food Service Fund**





## **Food Service Fund**





#### Internal Service Fund

#### Internal Service Fund