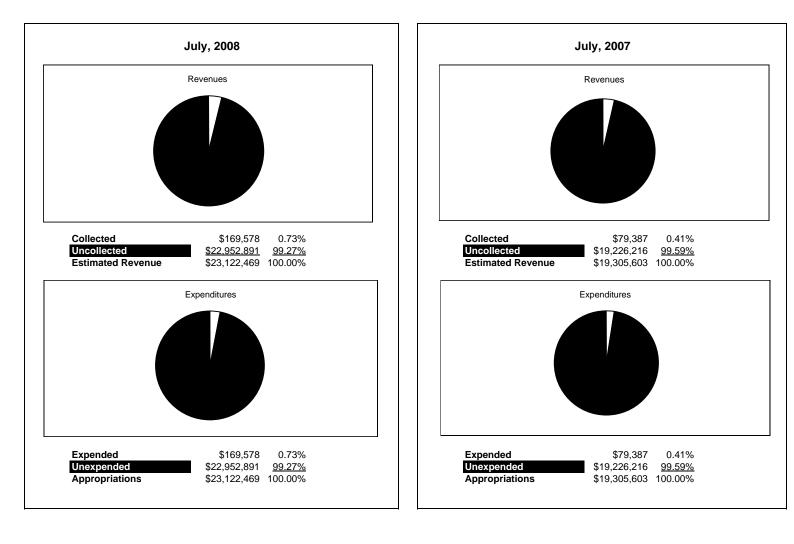

|                                                             | Special Revenue   |                      |               |                   |                                 |           |                                   |                          |  |  |
|-------------------------------------------------------------|-------------------|----------------------|---------------|-------------------|---------------------------------|-----------|-----------------------------------|--------------------------|--|--|
| The School District of Sarasota County, FL                  |                   |                      |               |                   |                                 |           |                                   |                          |  |  |
| Revenue & Expenditures - Budget And Actual<br>July 31, 2008 | Account<br>Number | Budgeted<br>Original |               | Actual<br>Amounts | Percentage of<br>Current Budget | Prior YTD | Differnece<br>Increase/(Decrease) | %<br>Increase/(Decrease) |  |  |
| REVENUES                                                    | Number            | Originai             | Current       | Amounts           | Current Budget                  | Actual    | Increase/(Decrease)               | Increase/(Decrease)      |  |  |
| Federal Direct                                              | 3100              | 546,187.00           | 546,187.00    | 6,500.00          | 1.19%                           |           | 6,500.00                          |                          |  |  |
| Federal Through State                                       | 3200              | 22,293,506.00        | 22,293,506.00 | 150,046.25        | 0.67%                           | 78,973.34 | 71.072.91                         | 90.00%                   |  |  |
| State Sources                                               | 3300              | 22,293,300.00        | 22,275,500.00 | 150,040.25        | 0.0770                          | 10,715.54 | /1,0/2.91                         | 90.00%                   |  |  |
| Local Sources                                               | 3400              | 282,776.00           | 282,776.00    | 13,031.85         | 4.61%                           | 413.50    | 12,618.35                         | 3051.60%                 |  |  |
| Total Revenues                                              | 0.00              | 23,122,469.00        | 23,122,469.00 | 169,578.10        | 0.73%                           | 79,386.84 | 90,191.26                         | 113.61%                  |  |  |
| EXPENDITURES                                                |                   | -, ,                 | ., ,          |                   |                                 | ,.        | ,                                 |                          |  |  |
| Current:                                                    |                   |                      |               |                   |                                 |           |                                   |                          |  |  |
| Instruction                                                 | 5000              | 12,177,030.00        | 12,177,030.00 | 89,023.37         | 0.73%                           | 11,898.49 | 77,124.88                         | 648.19%                  |  |  |
| Pupil Personnel Services                                    | 6100              | 4,253,372.00         | 4,253,372.00  | 30,127.17         | 0.71%                           | 22,406.15 | 7,721.02                          | 34.46%                   |  |  |
| Instructional Media Services                                | 6200              |                      | 0.00          |                   |                                 | 71.68     | (71.68)                           | -100.00%                 |  |  |
| Instruction and Curriculum Development Services             | 6300              | 1,007,389.00         | 1,007,389.00  | 14,176.67         | 1.41%                           | 22,630.70 | (8,454.03)                        | -37.36%                  |  |  |
| Instructional Staff Training Services                       | 6400              | 4,124,722.00         | 4,124,722.00  | 21,559.66         | 0.52%                           | 18,689.57 | 2,870.09                          | 15.36%                   |  |  |
| Instruction Related Technolgy                               | 6500              |                      | 0.00          |                   |                                 |           | 0.00                              |                          |  |  |
| Board                                                       | 7100              |                      | 0.00          |                   |                                 |           | 0.00                              |                          |  |  |
| General Administration                                      | 7200              | 864,792.00           | 864,792.00    | 7,324.39          | 0.85%                           | 2,547.94  | 4,776.45                          | 187.46%                  |  |  |
| School Administration                                       | 7300              |                      |               |                   |                                 |           | 0.00                              |                          |  |  |
| Facilities Acquisition and Construction                     | 7410              | 8,000.00             | 8,000.00      | 7,366.84          | 92.09%                          |           | 7,366.84                          |                          |  |  |
| Fiscal Services                                             | 7500              |                      |               |                   |                                 |           | 0.00                              |                          |  |  |
| Food Services                                               | 7600              |                      |               |                   |                                 |           |                                   |                          |  |  |
| Central Services                                            | 7700              | 2,382.00             | 2,382.00      |                   | 0.00%                           | 1,142.31  | (1,142.31)                        | -100.00%                 |  |  |
| Pupil Transportation Services                               | 7800              | 495,185.00           | 495,185.00    |                   | 0.00%                           |           | 0.00                              |                          |  |  |
| Operation of Plant                                          | 7900              |                      |               |                   |                                 |           | 0.00                              |                          |  |  |
| Maintenance of Plant                                        | 8100              |                      |               |                   |                                 |           |                                   |                          |  |  |
| Administrative Tech Services                                | 8200              |                      |               |                   |                                 |           |                                   |                          |  |  |
| Community Services                                          | 9100              | 189,597.00           | 189,597.00    |                   | 0.00%                           |           | 0.00                              |                          |  |  |
| Debt Service                                                | 9200              |                      |               |                   |                                 |           |                                   |                          |  |  |
| Total Expenditures                                          |                   | 23,122,469.00        | 23,122,469.00 | 169,578.10        | 0.73%                           | 79,386.84 | 90,191.26                         | 113.61%                  |  |  |
| Excess (Deficiency) of Revenues Over (Under) Expenditure    | 6                 | 0.00                 | 0.00          | 0.00              |                                 | 0.00      | 0.00                              |                          |  |  |
| OTHER FINANCING SOURCES (USES)                              |                   |                      |               |                   |                                 |           |                                   |                          |  |  |
| Long-term Debt Proceeds & Sales of Capital Assets           | 3700              |                      |               |                   |                                 |           |                                   |                          |  |  |
| Transfers In                                                | 3600              |                      |               |                   |                                 |           |                                   |                          |  |  |
| Transfers Out                                               | 9700              |                      |               |                   |                                 |           |                                   |                          |  |  |
| Total Other Financing Sources (Uses)                        |                   | 0.00                 | 0.00          | 0.00              |                                 | 0.00      | 0.00                              |                          |  |  |
| Net Change in Fund Balances                                 |                   | 0.00                 | 0.00          | 0.00              |                                 | 0.00      | 0.00                              |                          |  |  |
| Fund Balances, Prior Year                                   | 2800              | 0.00                 | 0.00          | 0.00              |                                 | 0.00      | 0.00                              |                          |  |  |
| Adjustment to Fund Balances                                 | 2891              |                      |               |                   |                                 |           |                                   |                          |  |  |
| Fund Balances, Current Year                                 | 2700              | 0.00                 | 0.00          | 0.00              |                                 | 0.00      | 0.00                              |                          |  |  |

# **Special Revenue Fund**