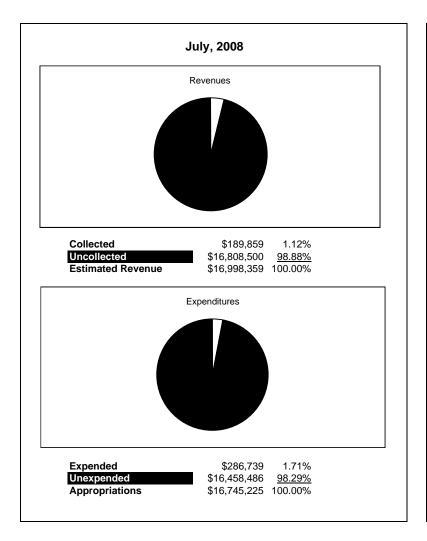

|                                                          | Food Service      |               |               |                |                                 |              |                                   |                          |  |
|----------------------------------------------------------|-------------------|---------------|---------------|----------------|---------------------------------|--------------|-----------------------------------|--------------------------|--|
| The School District of Sarasota County, FL               |                   |               |               |                |                                 |              |                                   |                          |  |
| Revenue & Expenditures - Budget And Actual               | Account<br>Number | Budgeted      |               | Actual         | Percentage of<br>Current Budget | Prior YTD    | Differnece<br>Increase/(Decrease) | %<br>Increase/(Decrease) |  |
| July 31, 2008                                            | Number            | Original      | Current       | Amounts        | Current Budget                  | Actual       | Increase/(Decrease)               | Increase/(Decrease)      |  |
| Federal Direct                                           | 3100              |               |               |                |                                 |              |                                   |                          |  |
| Federal Through State                                    | 3200              | 7,677,170.00  | 7,677,170.00  | 135,147.46     | 1.76%                           | 224,478.84   | (89,331.38)                       | -39.80%                  |  |
| State Sources                                            | 3200              | 161,254.00    | 161,254.00    | 155,147.40     | 0.00%                           | 224,470.04   | (89,551.58)                       | -39:80%                  |  |
| Local Sources                                            | 3400              | 9,159,935.00  | 9,159,935.00  | 54,711.24      | 0.60%                           | 700.34       | 54,010.90                         | 7712.10%                 |  |
| Total Revenues                                           | 3400              | 16,998,359.00 | 16,998,359.00 | 189,858.70     | 1.12%                           | 225,179.18   | (35,320.48)                       | -15.69%                  |  |
| EXPENDITURES                                             |                   | 10,770,337.00 | 10,770,557.00 | 109,050.70     | 1.1270                          | 225,177.10   | (55,520.40)                       | -15.0570                 |  |
| Current:                                                 |                   |               | Ĩ             |                | Ĩ                               |              |                                   |                          |  |
| Instruction                                              | 5000              |               |               |                |                                 |              |                                   |                          |  |
| Pupil Personnel Services                                 | 6100              |               |               |                |                                 |              |                                   |                          |  |
| Instructional Media Services                             | 6200              |               |               |                |                                 |              |                                   |                          |  |
| Instruction and Curriculum Development Services          | 6300              |               |               |                |                                 |              |                                   |                          |  |
| Instructional Staff Training Services                    | 6400              |               |               |                |                                 |              |                                   |                          |  |
| Instruction Related Technolgy                            | 6500              |               |               |                |                                 |              |                                   |                          |  |
| Board                                                    | 7100              |               |               |                |                                 |              |                                   |                          |  |
| General Administration                                   | 7200              |               |               |                |                                 |              |                                   |                          |  |
| School Administration                                    | 7200              |               |               |                |                                 |              |                                   |                          |  |
| Facilities Acquisition and Construction                  | 7300              |               |               |                |                                 |              |                                   |                          |  |
| Fiscal Services                                          | 7500              |               |               |                |                                 |              |                                   |                          |  |
| Food Services                                            | 7600              | 16,745,225.00 | 16,745,225.00 | 286,739.46     | 1.71%                           | 313,775.84   | (27,036.38)                       | -8.62%                   |  |
| Central Services                                         | 7700              | 10,745,225.00 | 10,745,225.00 | 200,737.40     | 1.7170                          | 515,775.04   | (27,030.38)                       | -8.0270                  |  |
| Pupil Transportation Services                            | 7800              |               |               |                |                                 |              |                                   |                          |  |
| Operation of Plant                                       | 7900              |               |               |                |                                 |              |                                   |                          |  |
| Maintenance of Plant                                     | 8100              |               |               |                |                                 |              |                                   |                          |  |
| Administrative Tech Services                             | 8200              |               |               |                |                                 |              |                                   |                          |  |
| Community Services                                       | 9100              |               |               |                |                                 |              |                                   |                          |  |
| Debt Service                                             | 9200              |               |               |                |                                 |              |                                   |                          |  |
| Total Expenditures                                       | 7200              | 16,745,225.00 | 16,745,225.00 | 286,739.46     | 1.71%                           | 313,775.84   | (27,036.38)                       | -8.62%                   |  |
| Excess (Deficiency) of Revenues Over (Under) Expenditure | s                 | 253,134.00    | 253,134.00    | (96,880.76)    | -38.27%                         | (88,596.66)  | (8,284.10)                        | 9.35%                    |  |
| OTHER FINANCING SOURCES (USES)                           |                   |               |               | () 0,000000 0) |                                 | (00,0) 0100) | (0,20)                            | ,                        |  |
| Long-term Debt Proceeds & Sales of Capital Assets        | 3700              |               |               |                |                                 |              | 0.00                              |                          |  |
| Transfers In                                             | 3600              |               |               |                |                                 |              | 0.00                              |                          |  |
| Transfers Out                                            | 9700              |               | 0.00          |                |                                 |              | 0.00                              |                          |  |
| Total Other Financing Sources (Uses)                     | 2.00              | 0.00          | 0.00          | 0.00           |                                 | 0.00         | 0.00                              |                          |  |
| Net Change in Fund Balances                              |                   | 253,134.00    | 253,134.00    | (96,880.76)    |                                 | (88,596.66)  | (8,284.10)                        | 9.35%                    |  |
| Fund Balances, Prior Year                                | 2800              | 746,258.00    | 746,258.00    | 727,749.21     |                                 | 629,243.74   | 98,505.47                         | 15.65%                   |  |
| Adjustment to Fund Balances                              | 2891              | ,200.00       | ,200.00       | ,              |                                 |              | >0,202117                         | 10.0070                  |  |
| Fund Balances, Current Year                              | 2700              | 999,392.00    | 999,392.00    | 630,868.45     |                                 | 540,647.08   | 90,221.37                         | 16.69%                   |  |

### **Food Service Fund**

## **Food Service Fund**