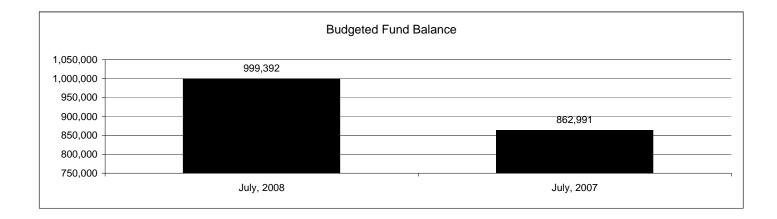

|  |  |
| Adjustment to Net Assets                                  | 2800                  | 15,057,762.00 | 15,057,762.00 | 14,104,007.00 |                | 11,020,740.07 | 2,211,140.73        | 1 7.23 70           |  |  |
| Net Assets, Current Year                                  | 2700                  | 13,566,092.00 | 13,566,092.00 | 13,753,055.39 |                | 11,539,379.77 | 2,213,675.62        | 19.18%              |  |  |
| iver Assers, Cullent Tear                                 | 2/00                  | 15,500,092.00 | 15,500,092.00 | 15,755,055.59 |                | 11,339,379.77 | 2,213,073.02        | 19.18%              |  |  |



**General Fund** 

#### **General Fund**





# **Special Revenue Fund**

### **Food Service Fund**





## **Food Service Fund**





#### Internal Service Fund

#### Internal Service Fund