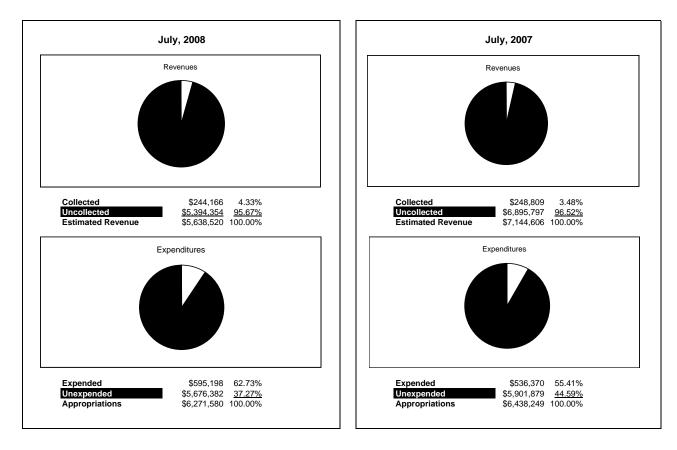

|  |  |
| Adjustment to Net Assets                                  | 2800                  | 15,057,762.00 | 15,057,762.00 | 14,104,007.00 |                | 11,020,740.07 | 2,211,140.73        | 1 7.23 70           |  |  |
| Net Assets, Current Year                                  | 2700                  | 13,566,092.00 | 13,566,092.00 | 13,753,055.39 |                | 11,539,379.77 | 2,213,675.62        | 19.18%              |  |  |
| iver Assers, Cullent Tear                                 | 2/00                  | 15,500,092.00 | 15,500,092.00 | 15,755,055.59 |                | 11,339,379.77 | 2,213,073.02        | 19.18%              |  |  |



**General Fund** 

#### **General Fund**





# **Special Revenue Fund**

### **Food Service Fund**





## **Food Service Fund**





#### Internal Service Fund

#### Internal Service Fund