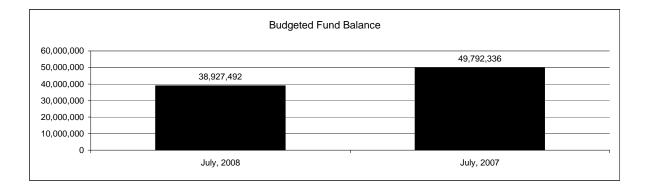

|                                                          |         | General Fund    |                 |               |                |               |                     |                     |
|----------------------------------------------------------|---------|-----------------|-----------------|---------------|----------------|---------------|---------------------|---------------------|
| The School District of Sarasota County, FL               |         |                 |                 |               |                |               |                     |                     |
| Revenue & Expenditures - Budget And Actual               | Account | Budgeted        |                 | Actual        | Percentage of  | Prior YTD     | Differnece          | %                   |
| July 31, 2008 REVENUES                                   | Number  | Original        | Current         | Amounts       | Current Budget | Actual        | Increase/(Decrease) | Increase/(Decrease) |
|                                                          | 2100    | 1 665 500 00    | 1 665 500 00    |               | 0.000/         |               | 0.00                | 100.000/            |
| Federal Direct                                           | 3100    | 1,665,589.00    | 1,665,589.00    |               | 0.00%          | 42, 421, 20   | 0.00                | 100.00%             |
| Federal Through State                                    | 3200    | 04 521 000 00   | 04 521 000 00   | 15 101 075 00 | 16.070/        | 42,421.29     | (42,421.29)         | 100.00%             |
| State Sources                                            | 3300    | 94,531,998.00   | 94,531,998.00   | 15,191,275.88 | 16.07%         | 14,534,989.00 | 656,286.88          | 4.52%               |
| Local Sources                                            | 3400    | 294,228,840.00  | 294,228,840.00  | 215,834.46    | 0.07%          | 434,580.79    | (218,746.33)        | -50.34%             |
| Total Revenues                                           |         | 390,426,427.00  | 390,426,427.00  | 15,407,110.34 | 3.95%          | 15,011,991.08 | 395,119.26          | 2.63%               |
| EXPENDITURES                                             |         |                 |                 |               |                |               |                     |                     |
| Current:                                                 |         |                 |                 |               |                |               |                     |                     |
| Instruction                                              | 5000    | 269,432,204.00  | 269,432,204.00  | 6,247,434.75  | 2.32%          | 5,070,400.61  | 1,177,034.14        | 23.21%              |
| Pupil Personnel Services                                 | 6100    | 27,499,227.00   | 27,499,227.00   | 499,884.19    | 1.82%          | 555,743.60    | (55,859.41)         | -10.05%             |
| Instructional Media Services                             | 6200    | 5,614,022.00    | 5,614,022.00    | 254,192.06    | 4.53%          | 112,311.27    | 141,880.79          | 126.33%             |
| Instruction and Curriculum Development Services          | 6300    | 4,400,539.00    | 4,400,539.00    | 106,922.51    | 2.43%          | 107,078.78    | (156.27)            | -0.15%              |
| Instructional Staff Training Services                    | 6400    | 5,507,506.00    | 5,507,506.00    | 42,412.79     | 0.77%          | 76,274.79     | (33,862.00)         | -44.39%             |
| Instruction Related Technolgy                            | 6500    | 6,777,096.00    | 6,777,096.00    | 157,230.13    | 2.32%          | 111,425.10    | 45,805.03           | 41.11%              |
| Board                                                    | 7100    | 1,235,943.00    | 1,235,943.00    | 36,996.05     | 2.99%          | 36,123.95     | 872.10              | 2.41%               |
| General Administration                                   | 7200    | 2,212,256.00    | 2,212,256.00    | 140,053.17    | 6.33%          | 186,379.94    | (46,326.77)         | -24.86%             |
| School Administration                                    | 7300    | 18,420,590.00   | 18,420,590.00   | 985,819.06    | 5.35%          | 989,378.85    | (3,559.79)          | -0.36%              |
| Facilities Acquisition and Construction                  | 7410    | 34,955.00       | 34,955.00       |               | 0.00%          |               | 0.00                | -100.00%            |
| Fiscal Services                                          | 7500    | 2,276,218.00    | 2,276,218.00    | 182,288.18    | 8.01%          | 158,609.93    | 23,678.25           | 14.93%              |
| Food Services                                            | 7600    | 68,551.00       | 68,551.00       |               | 0.00%          |               | 0.00                |                     |
| Central Services                                         | 7700    | 6,655,469.00    | 6,655,469.00    | 449,821.14    | 6.76%          | 417,063.68    | 32,757.46           | 7.85%               |
| Pupil Transportation Services                            | 7800    | 19,046,995.00   | 19,046,995.00   | 552,706.83    | 2.90%          | 374,772.51    | 177,934.32          | 47.48%              |
| Operation of Plant                                       | 7900    | 34,868,717.00   | 34,868,717.00   | 2,172,283.38  | 6.23%          | 1,934,871.40  | 237,411.98          | 12.27%              |
| Maintenance of Plant                                     | 8100    | 14,961,980.00   | 14,961,980.00   | 1,005,354.25  | 6.72%          | 752,278.28    | 253,075.97          | 33.64%              |
| Administrative Tech Services                             | 8200    | 2,132,692.00    | 2,132,692.00    | 116,654.79    | 5.47%          | 281,401.85    | (164,747.06)        | -58.55%             |
| Community Services                                       | 9100    | 1,181,591.00    | 1,181,591.00    | 17,747.00     | 1.50%          | 31,025.07     | (13,278.07)         | -42.80%             |
| Debt Service                                             | 9200    |                 |                 |               |                |               | 0.00                |                     |
| Total Expenditures                                       |         | 422,326,551.00  | 422,326,551.00  | 12,967,800.28 | 3.07%          | 11,195,139.61 | 1,772,660.67        | 15.83%              |
| Excess (Deficiency) of Revenues Over (Under) Expenditure | s       | (31,900,124.00) | (31,900,124.00) | 2,439,310.06  | -7.65%         | 3,816,851.47  | (1,377,541.41)      | -36.09%             |
| OTHER FINANCING SOURCES (USES)                           |         |                 |                 |               |                |               |                     |                     |
| Other Financing Sources                                  | 3700    |                 |                 |               |                | 100.00        | (100.00)            | 100.00%             |
| Transfers In                                             | 3600    | 15,011,088.00   | 15,011,088.00   |               | 0.00%          |               | 0.00                |                     |
| Transfers Out                                            | 9700    | (541,171.00)    | (541,171.00)    |               | 0.00%          |               | 0.00                |                     |
| Total Other Financing Sources (Uses)                     |         | 14,469,917.00   | 14,469,917.00   | 0.00          | 0.00%          | 100.00        | (100.00)            | 100.00%             |
| Net Change in Fund Balances                              |         | (17,430,207.00) | (17,430,207.00) | 2,439,310.06  |                | 3,816,951.47  | (1,377,641.41)      | -36.09%             |
| Fund Balances, Prior Year                                | 2800    | 56,357,699.00   | 56,357,699.00   | 61,954,052.65 |                | 56,109,186.67 | 5,844,865.98        | 10.42%              |
| Adjustment to Fund Balances                              | 2891    | .,,,            |                 | ,,            |                | .,,/          | .,,                 | 270                 |
| Fund Balances, Current Year                              | 2700    | 38,927,492.00   | 38,927,492.00   | 64,393,362.71 | 165.42%        | 59,926,138.14 | 4,467,224.57        | 7.45%               |