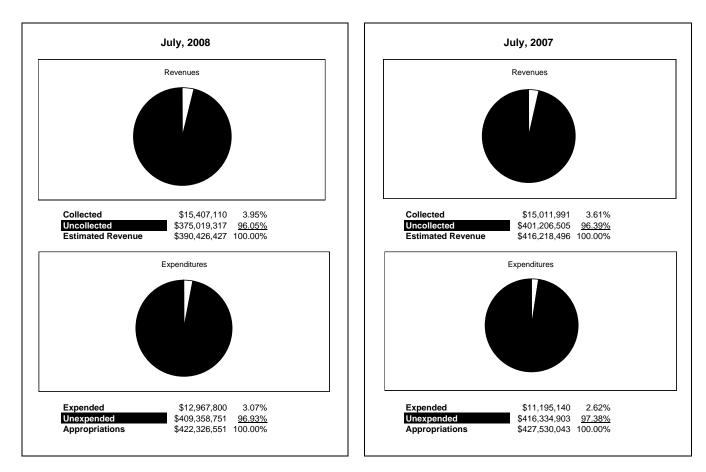

|                                                          |         | General Fund    |                 |               |                |               |                     |                     |
|----------------------------------------------------------|---------|-----------------|-----------------|---------------|----------------|---------------|---------------------|---------------------|
| The School District of Sarasota County, FL               |         |                 |                 |               |                |               |                     |                     |
| Revenue & Expenditures - Budget And Actual               | Account | Budgeted        |                 | Actual        | Percentage of  | Prior YTD     | Differnece          | %                   |
| July 31, 2008 REVENUES                                   | Number  | Original        | Current         | Amounts       | Current Budget | Actual        | Increase/(Decrease) | Increase/(Decrease) |
|                                                          | 2100    | 1 665 500 00    | 1 665 500 00    |               | 0.000/         |               | 0.00                | 100.000/            |
| Federal Direct                                           | 3100    | 1,665,589.00    | 1,665,589.00    |               | 0.00%          | 42, 421, 20   | 0.00                | 100.00%             |
| Federal Through State                                    | 3200    | 04 521 000 00   | 04 521 000 00   | 15 101 075 00 | 16.070/        | 42,421.29     | (42,421.29)         | 100.00%             |
| State Sources                                            | 3300    | 94,531,998.00   | 94,531,998.00   | 15,191,275.88 | 16.07%         | 14,534,989.00 | 656,286.88          | 4.52%               |
| Local Sources                                            | 3400    | 294,228,840.00  | 294,228,840.00  | 215,834.46    | 0.07%          | 434,580.79    | (218,746.33)        | -50.34%             |
| Total Revenues                                           |         | 390,426,427.00  | 390,426,427.00  | 15,407,110.34 | 3.95%          | 15,011,991.08 | 395,119.26          | 2.63%               |
| EXPENDITURES                                             |         |                 |                 |               |                |               |                     |                     |
| Current:                                                 |         |                 |                 |               |                |               |                     |                     |
| Instruction                                              | 5000    | 269,432,204.00  | 269,432,204.00  | 6,247,434.75  | 2.32%          | 5,070,400.61  | 1,177,034.14        | 23.21%              |
| Pupil Personnel Services                                 | 6100    | 27,499,227.00   | 27,499,227.00   | 499,884.19    | 1.82%          | 555,743.60    | (55,859.41)         | -10.05%             |
| Instructional Media Services                             | 6200    | 5,614,022.00    | 5,614,022.00    | 254,192.06    | 4.53%          | 112,311.27    | 141,880.79          | 126.33%             |
| Instruction and Curriculum Development Services          | 6300    | 4,400,539.00    | 4,400,539.00    | 106,922.51    | 2.43%          | 107,078.78    | (156.27)            | -0.15%              |
| Instructional Staff Training Services                    | 6400    | 5,507,506.00    | 5,507,506.00    | 42,412.79     | 0.77%          | 76,274.79     | (33,862.00)         | -44.39%             |
| Instruction Related Technolgy                            | 6500    | 6,777,096.00    | 6,777,096.00    | 157,230.13    | 2.32%          | 111,425.10    | 45,805.03           | 41.11%              |
| Board                                                    | 7100    | 1,235,943.00    | 1,235,943.00    | 36,996.05     | 2.99%          | 36,123.95     | 872.10              | 2.41%               |
| General Administration                                   | 7200    | 2,212,256.00    | 2,212,256.00    | 140,053.17    | 6.33%          | 186,379.94    | (46,326.77)         | -24.86%             |
| School Administration                                    | 7300    | 18,420,590.00   | 18,420,590.00   | 985,819.06    | 5.35%          | 989,378.85    | (3,559.79)          | -0.36%              |
| Facilities Acquisition and Construction                  | 7410    | 34,955.00       | 34,955.00       |               | 0.00%          |               | 0.00                | -100.00%            |
| Fiscal Services                                          | 7500    | 2,276,218.00    | 2,276,218.00    | 182,288.18    | 8.01%          | 158,609.93    | 23,678.25           | 14.93%              |
| Food Services                                            | 7600    | 68,551.00       | 68,551.00       |               | 0.00%          |               | 0.00                |                     |
| Central Services                                         | 7700    | 6,655,469.00    | 6,655,469.00    | 449,821.14    | 6.76%          | 417,063.68    | 32,757.46           | 7.85%               |
| Pupil Transportation Services                            | 7800    | 19,046,995.00   | 19,046,995.00   | 552,706.83    | 2.90%          | 374,772.51    | 177,934.32          | 47.48%              |
| Operation of Plant                                       | 7900    | 34,868,717.00   | 34,868,717.00   | 2,172,283.38  | 6.23%          | 1,934,871.40  | 237,411.98          | 12.27%              |
| Maintenance of Plant                                     | 8100    | 14,961,980.00   | 14,961,980.00   | 1,005,354.25  | 6.72%          | 752,278.28    | 253,075.97          | 33.64%              |
| Administrative Tech Services                             | 8200    | 2,132,692.00    | 2,132,692.00    | 116,654.79    | 5.47%          | 281,401.85    | (164,747.06)        | -58.55%             |
| Community Services                                       | 9100    | 1,181,591.00    | 1,181,591.00    | 17,747.00     | 1.50%          | 31,025.07     | (13,278.07)         | -42.80%             |
| Debt Service                                             | 9200    |                 |                 |               |                |               | 0.00                |                     |
| Total Expenditures                                       |         | 422,326,551.00  | 422,326,551.00  | 12,967,800.28 | 3.07%          | 11,195,139.61 | 1,772,660.67        | 15.83%              |
| Excess (Deficiency) of Revenues Over (Under) Expenditure | s       | (31,900,124.00) | (31,900,124.00) | 2,439,310.06  | -7.65%         | 3,816,851.47  | (1,377,541.41)      | -36.09%             |
| OTHER FINANCING SOURCES (USES)                           |         |                 |                 |               |                |               |                     |                     |
| Other Financing Sources                                  | 3700    |                 |                 |               |                | 100.00        | (100.00)            | 100.00%             |
| Transfers In                                             | 3600    | 15,011,088.00   | 15,011,088.00   |               | 0.00%          |               | 0.00                |                     |
| Transfers Out                                            | 9700    | (541,171.00)    | (541,171.00)    |               | 0.00%          |               | 0.00                |                     |
| Total Other Financing Sources (Uses)                     |         | 14,469,917.00   | 14,469,917.00   | 0.00          | 0.00%          | 100.00        | (100.00)            | 100.00%             |
| Net Change in Fund Balances                              |         | (17,430,207.00) | (17,430,207.00) | 2,439,310.06  |                | 3,816,951.47  | (1,377,641.41)      | -36.09%             |
| Fund Balances, Prior Year                                | 2800    | 56,357,699.00   | 56,357,699.00   | 61,954,052.65 |                | 56,109,186.67 | 5,844,865.98        | 10.42%              |
| Adjustment to Fund Balances                              | 2891    | .,,,            |                 | ,,            |                | .,,/          | .,,                 | 270                 |
| Fund Balances, Current Year                              | 2700    | 38,927,492.00   | 38,927,492.00   | 64,393,362.71 | 165.42%        | 59,926,138.14 | 4,467,224.57        | 7.45%               |

**General Fund** 

#### **General Fund**